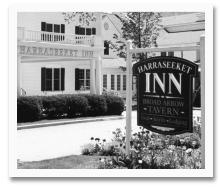

### Harraseeket Inn, Freeport Maine September 16-18, 2016

This year the fall tour will be based in Freeport, Maine, at the Harraseeket Inn. This is a short, two block walk to LL Bean's flagship store. The Inn is a family-owned, 93 room, luxury AAA Four Diamond Inn and is on the north end of the Freeport shopping area. The Inn is filled with antiques and many rooms have fireplaces. The Inn also has an indoor pool. The Harraseeket Inn gets its name from the Harraseeket River in Freeport. Its name derives from the Native American dialect meaning the "River of many Fishes."

### +HARRASEEKET INN+

www.harraseeketinn.com