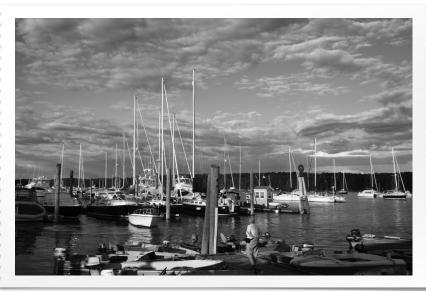

Freeport is also home to over 170 outlet stores, most within walking distance of the Inn. The main street is

great, with interesting stores full of New England charm. South Freeport has a working pier, where many of the lobsters are landed. Other attractions are the Desert of Maine, a unique desert in this area of

Our event precedes the Fall foliage change, but we will be driving fine inland roads, along some of Maine's lakes and rivers. We then come back the to Boothbay Harbor for our luncheon at Mine Oyster, on Pier 1. Cash bar is available during luncheon. We have reserved a parking lot for our cars, which will allow anyone wanting to walk around Boothbay Harbor to do so.